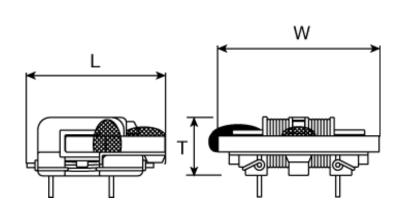

#### Products characteristics table

| External Dimensions            | 24.5(max) × 28(max)mm |
|--------------------------------|-----------------------|
| Inductance                     | 8.7mH(0% to -)        |
| Inductance Measuring Frequency | 1kHz                  |
| DC Resistance (max)            | 1Ω                    |
| Rated Current                  | 0.7A                  |
| Resistance                     | 100MΩ min.            |
| RoHS Compliance                | Yes                   |
| Soldering Method               | Wave                  |

#### ■ External Dimensions

| L | 24.5mm max |
|---|------------|
| W | 28mm max   |
| Т | 10mm max   |

The data is reference only. Electrical characteristics vary depending on environment or measurement condition. TAIYO YUDEN reserves the right to make change to the Date at any time without notice. Before making final selection, please check product specification.